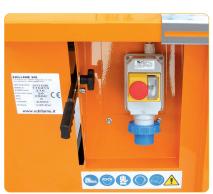

## SIERRA 315

**Applications:** Suitable for a wide range of wood carpentry cutting operations on building sites. The cutting height is adjustable and the single and three phase motors have the right power to handle wooden planks, building site panels and wooden or laminate structural pieces. Transmissions is via 2 V belts which do not transmit motor vibrations to the cutting disc.