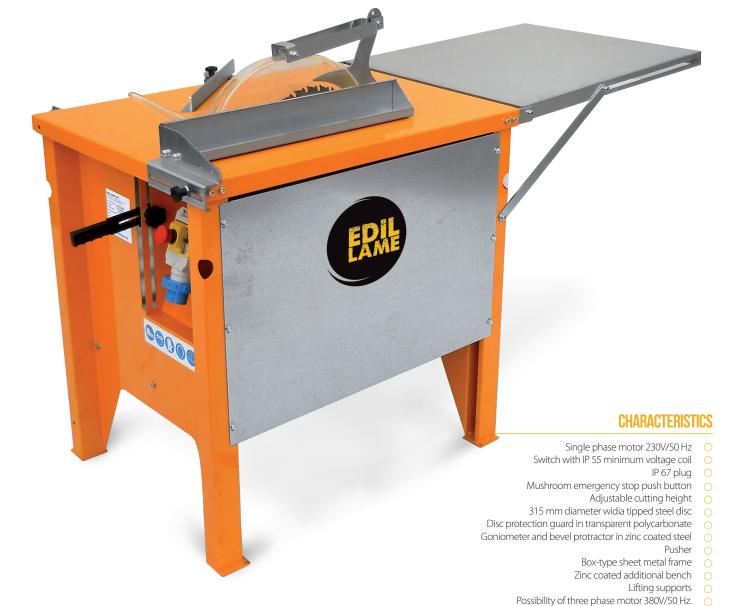

## SIERRA 315

**Applications:** Suitable for a wide range of wood carpentry cutting operations on building sites. The cutting height is adjustable and the single and three phase motors have the right power to handle wooden planks, building site panels and wooden or laminate structural pieces. Transmissions is via 2 V belts which do not transmit motor vibrations to the cutting disc.