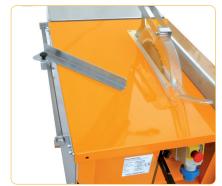

## SIERRA 315

**Applications:** Suitable for a wide range of wood carpentry cutting operations on building sites. The cutting height is adjustable and the single and three phase motors have the right power to handle wooden planks, building site panels and wooden or laminate structural pieces. Transmissions is via 2 V belts which do not transmit motor vibrations to the cutting disc.