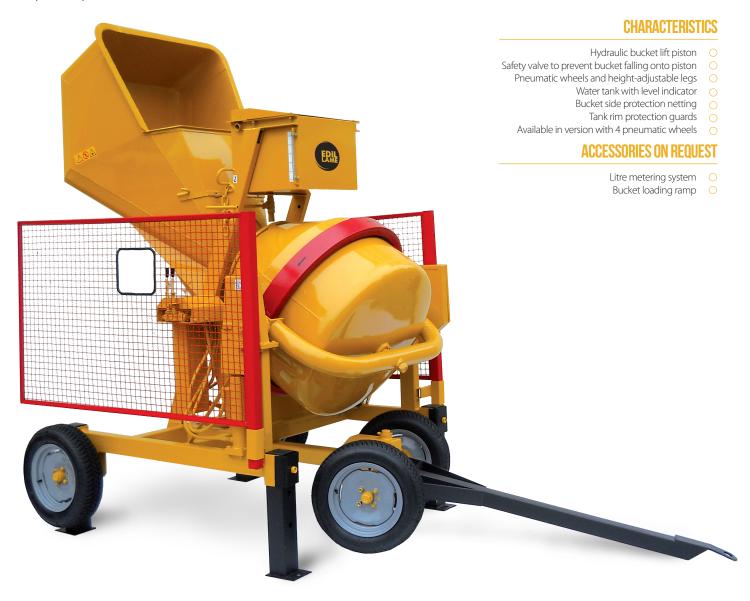

The AMIS model is the traditional drum concrete mixer suitable for all types of mix, equipped with electric and hydraulic mechanisms to simplify work for the operator. The protection netting cordons off the bucket handling area, preventing side access. The bucket piston is fitted with non-return oil valves which prevent any leakage even if a defect in the hydraulic system occurs.