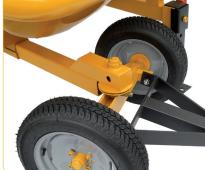

The AMIS model is the traditional drum concrete mixer suitable for all types of mix, equipped with electric and hydraulic mechanisms to simplify work for the operator. The protection netting cordons off the bucket handling area, preventing side access. The bucket piston is fitted with non-return oil valves which prevent any leakage even if a defect in the hydraulic system occurs.