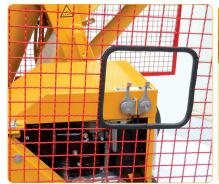

The AMIS model is the traditional drum concrete mixer suitable for all types of mix, equipped with electric and hydraulic mechanisms to simplify work for the operator. The protection netting cordons off the bucket handling area, preventing side access. The bucket piston is fitted with non-return oil valves which prevent any leakage even if a defect in the hydraulic system occurs.