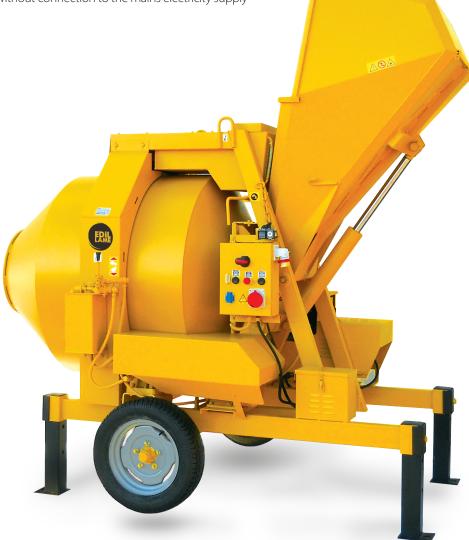

## **CONCRETE MIXER**

**Applications:** electric concrete mixer with inverse rotation fitted with generator. Ideal for building sites without connection to the mains electricity supply

## **CHARACTERISTICS**

- Three phase motor 380V/50 Hz + Diesel engine
- O Electric starter
- O Electricity generator
- O Hydraulic bucket lift piston
- O Safety valve to prevent bucket falling onto piston
- O Pneumatic wheels and height-adjustable legs
- Water tank with level indicator
- $\bigcirc$  Side netting protection
- O Available in version with 4 pneumatic wheels

## **TECHNICAL DATA**

| Drum capacity        | lt  | 600  |
|----------------------|-----|------|
| Output*              | lt  | 400  |
| Water tank capacity  | n.  | 80   |
| Electric motor power | Нр  | 5,5  |
| Diesel engine power  | Нр  | 11   |
| Generator power      | kvA | 7    |
| Length               | Cm  | 320  |
| Width                | Cm  | 190  |
| Height               | Cm  | 270  |
| Weight without blade | Kg  | 1450 |
|                      |     |      |