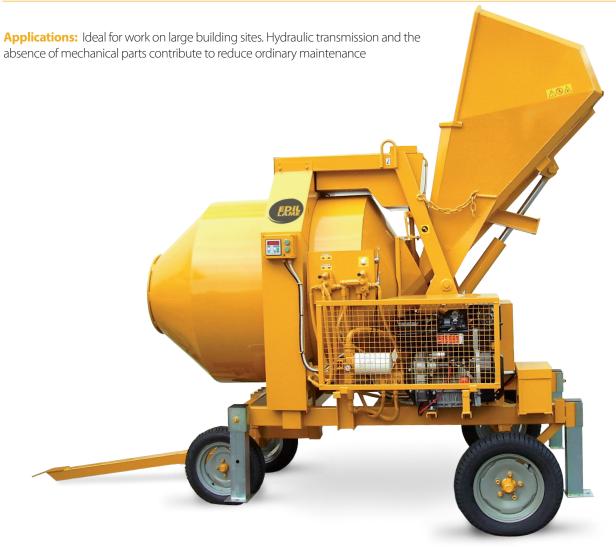

## **CHARACTERISTICS**

- O Diesel engine with electric starter
- O Hydraulic bucket lift piston
- Safety valve to prevent bucket falling onto piston
- O Pneumatic wheels and height-adjustable legs
- Water tank with level indicator
- Side netting protection
- O Hydrostatic transmission
- O Available in version with 4 pneumatic wheels

## **ACCESSORIES ON REQUEST**

- Litre metering system
- O Hydraulic weighing system
- Bucket loading ramp
- Loading cell weighing system

| TECHNICAL DATA       |    | <b>750</b> |
|----------------------|----|------------|
| Drum capacity        | lt | 650        |
| Output*              | lt | 450        |
| Water tank capacity  | n. | 80         |
| Diesel engine power  | Нр | 19-23      |
| Length               | Cm | 320        |
| Width                | Cm | 190        |
| Height               | Cm | 380        |
| Weight without blade | Kg | 1400       |