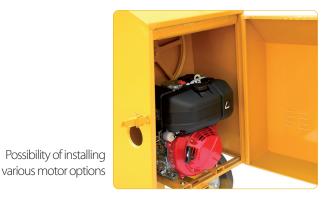

## **CONCRETE MIXER**



## **CHARACTERISTICS**

- O Cast iron crown and pinion transmission
- V belt transmission
- Steel drum built in 3 parts
- O Semi pneumatic rubber wheels with steel rims
- Drawbar for handling
- O Available on request in 4 wheel version

| TECHNICAL DATA       |    | 350        | 500             |
|----------------------|----|------------|-----------------|
| Drum capacity        | lt | 350        | 500             |
| Output*              | lt | 300        | 430             |
| Mixes per hour       | N° | 26         | 26              |
| Weight without motor | Kg | 215        | 295             |
| Dimensions L x W x H | Cm | 214/92/148 | 240 / 115 / 163 |

 $^*$ Machine output varies according to type of material and drum inclination