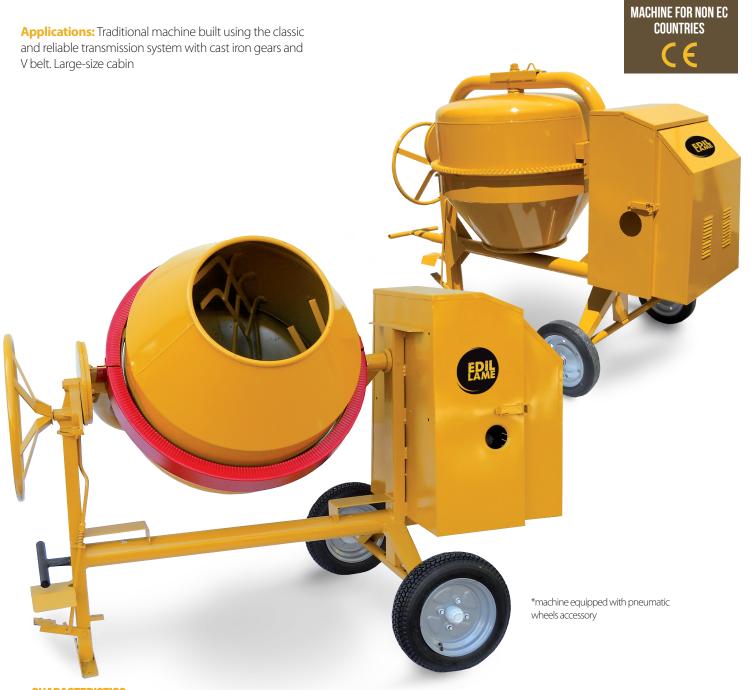

## **CHARACTERISTICS**

- O Cast iron crown and pinion transmission
- V belt transmission
- Steel drum built in 3 parts
- O Semi pneumatic rubber wheels with steel rims
- Drawbar for handling
- O Available on request in 4 wheel version