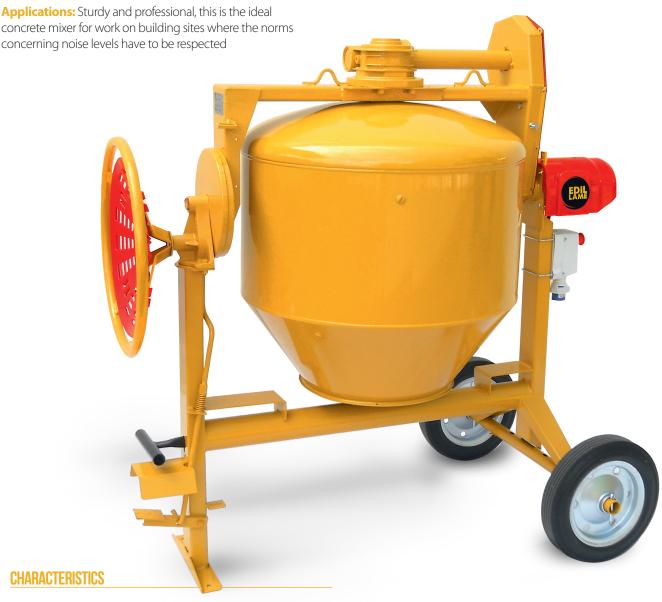

## SILENCED CONCRETE MIXER WITH GEARS

- O Single phase motor 230V/50 Hz
- Silenced transmission with gears
- $\bigcirc$  Switch with IP 55 minimum voltage coil, thermal protection and IP 67 EEC plug
- Mushroom emergency stop push button
- O Poly-V belt transmission with belt tightener.
- O Steel drum built in 3 parts
- Mixing blades with screw fitting.
- Semi pneumatic rubber wheels with steel rims
- O Drawbar for handling
- Available on request with 380V/50 Hz motor