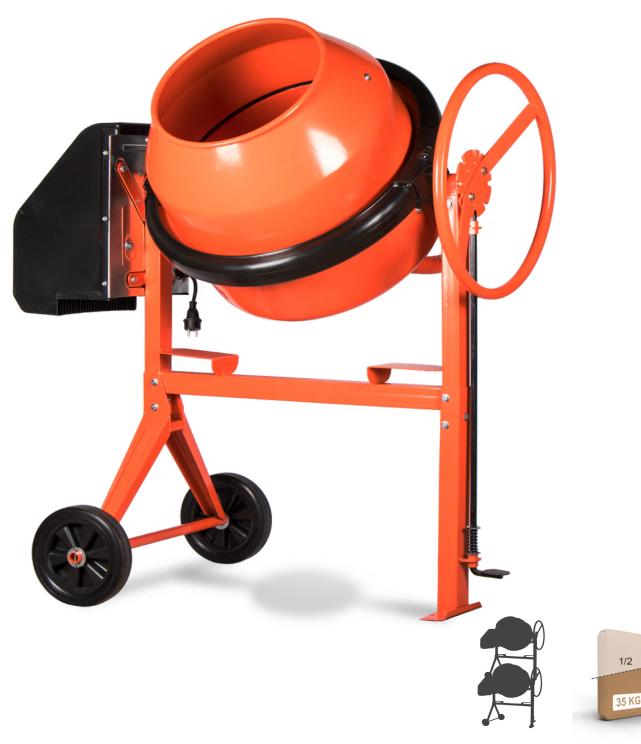

| TECHNICAL DATA       |      | 145         | 180         |
|----------------------|------|-------------|-------------|
| Drum capacity        | lt   | 140         | 180         |
| Output*              | lt   | 95          | 120         |
| Mixes per hour       | N°   | 28          | 28          |
| Electric motor power | Watt | 550         | 650         |
| Weight               | Kg   | 55          | 58          |
| Dimensions L x W x H | Cm   | 110x69xh125 | 117x69xh125 |
| Value Lpa g          | dB   | 74          | 74          |

\*Machine output varies according to type of material and drum inclination

## **CHARACTERISTICS**

- O Single phase motor 230V/50 Hz
- O Switch with IP 55 minimum voltage coil and plug
- Electric safety: designed to the EN12151 standard, double insulation, protection against water splashes (IP 55), as well as overloading and accidental restarting following a lack of voltage.
- O Poly-V belt transmission
- Folding legs