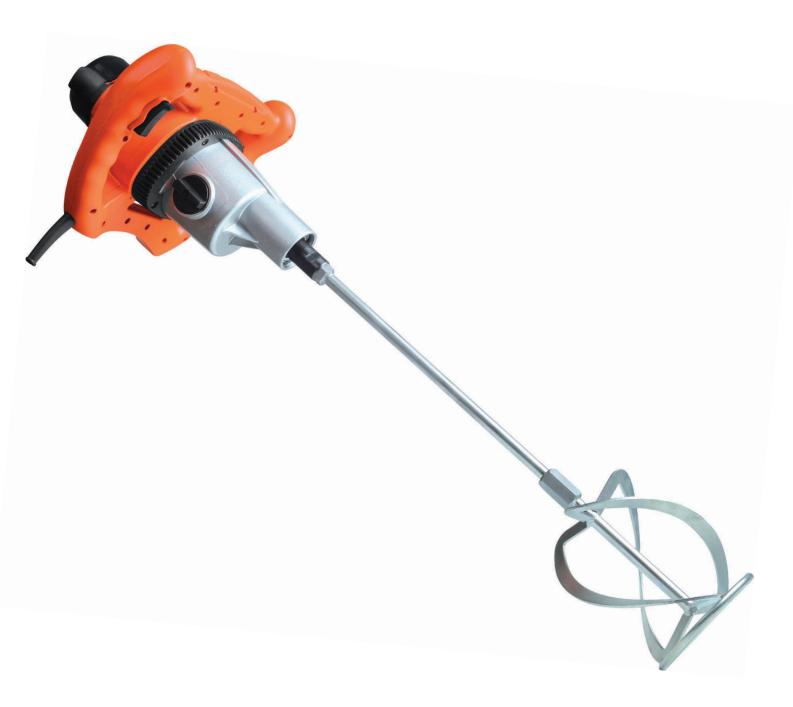

**Applications:** Ideal for mixing mortar, plaster, stucco, paints and adhesives.

| TE | OI INI | IOAL     | DA. | TA.  |
|----|--------|----------|-----|------|
|    | гым    | II -/\ I | 11/ | 1 /\ |
|    | ышч    | IUAL     | .UA | IA.  |

30

|                                |      | •             |  |
|--------------------------------|------|---------------|--|
| Mixing capacity                | lt   | ~50           |  |
| Mixing arm revs                | Rpm  | 0-620 / 0-800 |  |
| Electric motor power           | Watt | 1350          |  |
| Tool fixing                    | -    | M 14          |  |
| Mixing arm diameter            | mm   | 140           |  |
| Overall weight with mixing arm | Kg   | 6             |  |
| Dimensions W x L x H           | mm   | 40 / 50 /65   |  |

## **CHARACTERISTICS**

- O Single phase motor 230V/50 Hz
- O 2 speed reducer
- Speed governor
- Easy grip handle
- Cardboard packing